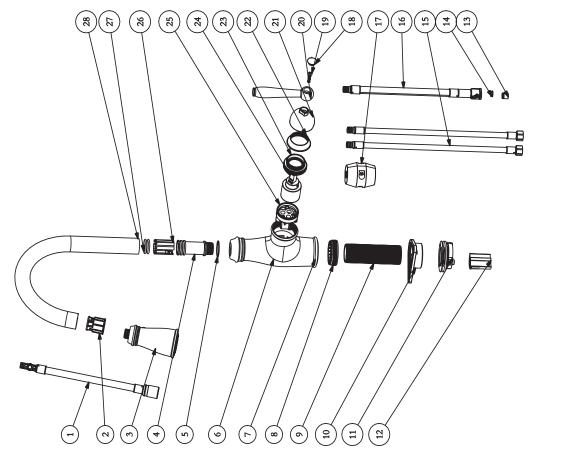

# BOCCH

| ZI     RZ0., JX2., GXX0.     3521 ORING     EPDM       Z6     121010471040     Gastet     POM       Z6     121010471040     Gastet     POM       Z6     121010521011     Cartridge Seat     PPA+50%GF       Z1     F35X21_GX01     Cartridge Assembly     POM       Z1     12010511029     Cartridge Assembly     POM       Z1     121010511059     Handle     Zinc Alloy       Z1     9999101762     Weight     Zinc Alloy       Z1     9999101762     Weight     Zinc Alloy       Z1     9999101762     Weight     Zinc Alloy       Z1     99991001728     Multe Hose Assembly     SUS304+PVC       Z1     999910060433     Infet Hose Assembly     SUS304+PVC       Z1     99991006043     Infet Hose Assembly     SUS304+PVC       Z1     121010481019     Fl                                                                                                                                                                                                   | 28 | 121010471062  | Spout                   | SUS304          | 1   |
|---------------------------------------------------------------------------------------------------------------------------------------------------------------------------------------------------------------------------------------------------------------------------------------------------------------------------------------------------------------------------------------------------------------------------------------------------------------------------------------------------------------------------------------------------------------------------------------------------------------------------------------------------------------------------------------------------------------------------------------------------------------------------------------------------------------------------------------------------------------------------------------------------------------------------------------------------------------------------------------------------------------------------------------------------------------------------------------------------------------------------------|----|---------------|-------------------------|-----------------|-----|
| 121010471040     Gasket     POM       121010521011     Cartridge Seat     PPA+50%GF       F35XZ1_6X01     Cartridge Seat     PPOM       1735X21_6X01     Cartridge Seat     PPOM       1735X21_6X01     Cartridge Assembly     PPOM       121010511058     Handle     ABS757       121010211002     Decorative Cover     ABS757       121010511058     Handle     Zinc Alloy       121010511059     Handle     Zinc Alloy       121010511059     Handle     Zinc Alloy       121010511059     Handle     Zinc Alloy       121010511059     Handle     Zinc Alloy       12101021021     Udet Hose Assembly     TPE+PVC       999910061139     Udet Hose Assembly     TPE+PVC       999910061139     Check valve group     SUS304+PVC       999910061139     TheHose Assembly     TPE+PVC       121010481019     TheHose Assembly     TPE+PVC       121010481019     TheHose Assembly     SUS304+PVC       121010481019     TheHose Assembly     SUS304+PVC       121010481019     T                                                                                                                                              | 27 | R20_3X2_62X02 | 3521 ORING              | EPDM            | 7   |
| 121010521011     Cartuidge Seat     PPA+50%GF     P       F35X7.6X01     Cartuidge Assembly     POM     P       999910101326     Cartuidge Assembly     PPA+50%GF     P       999910101326     Cartuidge Assembly     PHb57.3     P       121010211002     Deconative Cover     ABS757     ABS757       121010511058     Handle     Zinc Alloy     P       121010511059     Handle     Zinc Alloy     P       121010511059     Handle     Zinc Alloy     P       121010210101     Handle     Zinc Alloy     P       12101021021     Ueter Hose Assembly     TPE+PVC     P       999910061139     Ueter Hose Assembly     SUS304+PVC     P       12101021021     Louer Regulator     POM     P       121010481019     Flow Regulator     POM     P       121010481019     Flow Regulator     POM     P       121010481019     Polor Regulator     POM     P       121010481019     Check valve group     POM     P       121010481019     R                                                                                                                                                                                      | 26 | 121010471040  | Gasket                  | POM             | -   |
| F35XZ1_GX01     Cartuidge Assembly     POM       99910101326     Cartuidge Assembly     PMb57-3       99910101326     Decontive Cover     ABS757       121010211002     Decontive Cover     ABS757       121010311058     Handle     Zinc Alloy       121010511059     Handle     Zinc Alloy       121010511059     Handle     Zinc Alloy       12101021001     Handle     Zinc Alloy       12101021012     Uthole     Su304+PVC       99991001762     Outlet Hose Assembly     TPE+PVC       99991001762     Outlet Hose Assembly     TPE+PVC       99991001762     Outlet Hose Assembly     TPE+PVC       999910060483     Inter Hose Assembly     TPE+PVC       121010481009     Flow Regulator     TPE+PVC       121010481009     Flow Regulator     POM/M90       121010481009     Flow Regulator     POM/M90       121010481009     Notter Hose Assembly     POM/M90       121010481009     Flow Regulator     POM/M90       121010481009     Rotalve goup     POM/M90       121010481009                                                                                                                                 | 25 | 121010521011  | Carttridge Seat         | PPA+50%GF       | 1   |
| 99910101326     Nut     HPb57-3       121010211002     Decorative Cover     ABS757       121010511058     Handle     Zinc Alloy       121010511059     Handle     Zinc Alloy       121010511059     Handle     Zinc Alloy       121010511059     Handle     Zinc Alloy       121010511059     Handle     Zinc Alloy       121010221001     Screw     SUS304-       121010221011     Undet Hose Assembly     Then       1299910060483     Inlet Hose Assembly     Then       1299910060481     Inlet Hose Assembly     Then       12010481019     Flow Regulator     POM/M90       121010481019     Flow Regulator     POM/M90       121010481019     Stabilizer gasket     POM/M90       121010481019     Mounting threaded pipe     POM/M90       121010481009     Mounting threaded pipe     POM/M90       121010481019     Stabilizer gasket     POM/M90       121010210101     Nut     POM/CF2001       121010210101     Stabilizer gasket     POM/CF2001       1210101210101                                                                                                                                               | 24 | F35X27_6X01   | Cartridge Assembly      | POM             | 1   |
| 121010211002     Deconstive Covet     ABS757       121010511058     Handle     Zinc Alloy       121010511059     Handle     Zinc Alloy       121010511059     Handle     Zinc Alloy       121010511059     Handle     Zinc Alloy       121010511051     Screw     SUS304       121010221001     Uttet Hose Assembly     PMS77       999910061139     Outlet Hose Assembly     TFB+FVC       121010221011     Uttet Hose Assembly     PMS74       121010481019     Flow Regulator     PMM90       121010481019     Flow Regulator     POM/M90       121010481019     Reserved space     POM/M90       121010481019     Reserved space     POM/M90       12101021011 <td< td=""><td>23</td><td>999910101326</td><td>Nut</td><td>HPb57-3</td><td>1</td></td<>                                                          | 23 | 999910101326  | Nut                     | HPb57-3         | 1   |
| 121010511058     Handle     Zinc Alloy       121010511059     Handle     Zinc Alloy       121010511059     Handle     Surs.Alloy       121010511051     Handle     Surs.Alloy       121010221001     Handle     Surs.Alloy       121010221001     Handle     Surs.Alloy       121010221001     Handle     NABS727       999910061139     Outlet Hose Assembly     NTPE+PVC       1299910061130     Outlet Hose Assembly     SURS.04+PVC       1299910061130     Outlet Hose Assembly     SURS.04+PVC       121010481019     Flow Regulator     SURS.04+PVC                                                                                                                      | 22 | 121010211002  | Decorative Cover        | ABS757          | 1   |
| 121010511059     Handle     Zinc Alloy $C4X20_3X02M$ Scréw     SUS304 $C4X20_3X02M$ Mendle     NUS304 $121010221001$ Handle     SUS304+PVC $99991001762$ Wweight     TPE+PVC $999910060483$ Inlet Hose Assembly     SUS304+PVC $99991006139$ Outlet Hose Assembly     PTPE+PVC $999910060483$ Inlet Hose Assembly     SUS304+PVC $121010481019$ Priow Regulator     POM $121010481009$ Flow Regulator     POM $1121010481009$ Stabilizer gasket     POM $1121010481009$ Mounting threaded pipe     POM $1121010481009$ Stabilizer gasket     POM $1121010210101$ Stabilizer gasket     POM $112101021001$ Unter Adop     Inter A                                                                                                                                                                                                                                                                                        | 21 | 121010511058  | Handle                  | Zinc Alloy      | 1   |
| C4X20_3X02M     Strew     Strew     SUS304     N       121010221001     Handle     ABS727     N       99991010762     weight     TPAHPVC     N       99991010762     weight     SUS304+PVC     N       999910060483     Inlet Hose Assembly     SUS304+PVC     N       999910060483     Inlet Hose Assembly     SUS304+PVC     N       121010481019     Flow Regulator     POM     N       121010481019     Thet Hose Assembly     SUS304+PVC     N       121010481019     Flow Regulator     POM     N       121010481019     Thet Hose Assembly     POM     N       121010481019     Check valve group     POM     N       121010481019     Stabilizer gasket     POM     N       12101021021     Accessories bag     POM     N     N       121010481019     Stabilizer gasket     POM     N     N       121010481019     Stabilizer gasket     POM     N     N       121010481019     Nutt     POM     N     N <td>20</td> <td>121010511059</td> <td>Handle</td> <td>Zinc Alloy</td> <td>1</td>                                                                                                                              | 20 | 121010511059  | Handle                  | Zinc Alloy      | 1   |
| 121010221001     Handle     ABS727       999910101762     weight     TPaHPVC       999910061139     Outlet Hose Assembly     TPB+PVC       999910061139     Outlet Hose Assembly     TPB+PVC       999910061139     Inlet Hose Assembly     SUS304+PVC       121010481019     Flow Regulator     POM       121010481019     Flow Regulator     POM       121010481009     Check valve group     POM       121010481009     Check valve group     POM       121010221021     Accessories bag     POM       121010221021     Stabilizer gasket     POM       113110411013     Stabilizer gasket     POM       121010221021     Mounting threaded pipe     Aluminium Alloy       121010211010     Nut     POM       121010281001     Washer     POM       121010281001     Washer     EVA       121010281001     Washer     EVA       121010281001     Washer     EVA       121010281001     Vasher     EVA       121010211015     Vasher     POM <tr< td=""><td>19</td><td>C4X20_3X02M</td><td>Screw</td><td>SUS304</td><td>1</td></tr<>                                                                                          | 19 | C4X20_3X02M   | Screw                   | SUS304          | 1   |
| 999910101762     weight     Iron       999910061139     Outlet Hose Assembly     TPE+PVC       999910060483     Inlet Hose Assembly     SUS304+PVC       121010481019     Flow Regulator     SUS304+PVC       121010481019     Flow Regulator     PP       121010481009     Check valve group     PP       121010481009     Check valve group     PP       12101021021     Accessories bag     Aluminium Alloy       113110411013     Stabilizer gasket     POM_M900       121010221021     Accessories bag     Aluminium Alloy       121010221021     Accessories bag     Aluminium Alloy       121010210101     Stabilizer gasket     POM_CF2001       121010211011     Stabilizer gasket     POM_CF2001       121010211012     Mounting threaded pipe     Aluminium Alloy       121010211012     Washer     POM_CF2001       121010211011     Washer     POM_CF2001       12110121011     Washer     POM_CF2001       12110121011     Washer     POM_CF2001       121101021011     Washer     POM_CF2001                                                                                                                     | 18 | 121010221001  | Handle                  | ABS727          | 1   |
| 99910061139     Outlet Hose Assembly     TPE+PVC       99910060483     Inlet Hose Assembly     SUS304+PVC       121010481019     Flow Regulator     SUS304+PVC       121010481019     Flow Regulator     PPOM       121010481019     Flow Regulator     PPOM       121010481009     Check valve group     PPO       121010481008     Check valve group     POM/M90       12101021021     Accessories bag     POM/M90       12101021021     Accessories bag     POM/M90       12101021101     Stabilizer gasket     POM_CF2001       12101021101     Nut     PA66+30%GF     POM       12101021101     Washer     POM     POM       12101021101     Washer     POM     POM       12101021101     Washer     POM     POM       121010211015     Washer     POM     POM       121010211015     Washer     POM     POM       12101021015     Spindle     Aluminum Alloy     POM       12101021015     Washer     POM     POM       12101021015                                                                                                                                                                                       | 17 | 292101016666  | weight                  | Iron            | 1   |
| 999910060483     Inter Hose Assembly     SUS304+PVC       121010481019     Flow Regulator     POM       N10X10_5X03     Check valve group     POM       121010481009     Check valve group     POM/M90       121010481009     Check valve group     POM/M90       121010481009     Monting threaded pige     POM/CF2001       113110411013     Stabilizer gasket     POM_CF2001       113110411013     Stabilizer gasket     POM_CF2001       121010281001     Monting threaded pige     Aluminium Alloy       121010211001     Nut     PA66+30%GF     POM_CF3001       121010211013     Nut     PA66+30%GF     POM     POM       1210102110101     Washer     POM     POM     POM     POM       121010211015     Body     Zinc Alloy     POM                                                                                                                                                                                   | 16 | 999910061139  | Outlet Hose Assembly    | TPE+PVC         | 1   |
| 121010481019     Flow Regulator     POM       N10X10_5X03     Check valve group     PP       N10X10_5X03     Check valve group     POM       121010481009     Gasket     POM/M90       121010481009     Stabilizet gasket     POM_CF2001       113110411013     Stabilizet gasket     POM_CF2001       121010221021     Stabilizet gasket     POM_CF2001       12101021001     Nutr     PA66+30%GF       12101021101     Washet     POM_CF2001       12101021101     Washet     POM       12101021101     Washet     POM       121110131011     Washet     POM       121110121015     Washet     POM       121110121015     Washet     POM       121110121015     POM <t< td=""><td>15</td><td>999910060483</td><td>Inlet Hose Assembly</td><td>SUS304+PVC</td><td>7</td></t<>                                                                                                              | 15 | 999910060483  | Inlet Hose Assembly     | SUS304+PVC      | 7   |
| N10X10_5X03   Check valve group   PP   PP     121010481009   Casket   POM/M90   1     121010221021   Accessories bag   Aluminium Alloy   1     113110411013   Stabilizer gasket   POM/CF2001   1     113110411013   Stabilizer gasket   POM_CF2001   1     113110411013   Stabilizer gasket   POM_CF2001   1     121010281001   Mounting threaded pipe   Aluminium Alloy   1     121010211001   Nut   PA66+30%GF   1   1     1210102110101   Washer   POM   1   1   1     121010211015   Body   Zinc Alloy   1   1   1     121010211015   Washer   Aluminium Alloy   1   1   1   1   1   1   1   1   1   1   1   1   1   1   1   1   1   1   1   1   1   1   1   1   1   1   1   1   1   1   1   1   1   1   1   1   1   1   1   1                                                                                                                                                                                                                                                                                                                                                                                              | 14 | 121010481019  | Flow Regulator          | POM             | 1   |
| 121010481009     Gasket     POM/M90       121010221021     Accessories bag     Aluminium Alloy       1211010221021     Stabilizer gasket     POM_CF2001       113110411013     Stabilizer gasket     POM_CF2001       121010281001     Nut     PA66+30%GF       121010211001     Nut     PA66+30%GF       121010211001     Washet     PA66+30%GF       121010211013     Washet     PA66+30%GF       121010211013     Washet     PA66+30%GF       121010211015     Washet     PA66+30%GF       121110131011     Washet     PA66+30%GF       121110131011     Washet     PA66+30%GF       121110131011     Washet     PA66+30%GF       121110131011     Washet     PA60       121110131011     Washet     PA60       121110131011     Washet     PA60       121110131011     Washet     PA00       121110131011     Washet     PA00       121110121015     Sprayet     PA00       12111057058     Paravet     PA00       12101021015                                                                                                                                                                                              | 13 | N10X10_5X03   | Check valve group       | PP              | 1   |
| 121010221021     Accessories bag     Aluminium Alloy       113110411013     Stabilizet gasket     POM_CF2001       113110411013     Stabilizet gasket     POM_CF2001       121010481008     Mounting threaded pipe     Aluminium Alloy       1210101211001     Nut     PA66+30%GF       121010211001     Washer     PA66+30%GF       121010211013     Washer     POM       121110131011     Spindle     Aluminum Alloy       121110131011     Spindle     Aluminum Alloy       121110570058     Spirate     Aluminium Alloy       121110570058     Spirate     Aluminium Alloy       121110570058     Spirate     Aluminium Alloy       121110570058     Spirate     Aluminium Alloy       1211010471058     Spirate     Aluminium Alloy       121010471058     Pul-down Hose Assembly     TPE+PA       PWGANO.     MAREMA                                                                                                                                              | 12 | 121010481009  | Gasket                  | POM/M90         | 1   |
| 113110411013     Stabilizer gasket     POM_CF2001       121010481008     Mounting threaded pipe     Aluminium Alloy       121010211001     Nut     PA66+30%GF       121010211001     Washet     EVA       121010211011     Washet     EVA       121010210105     Body     Zinc Alloy       121010210101     Washet     POM       121010210105     Body     Zinc Alloy       121010210105     Body     Zinc Alloy       12101021010     Washet     POM       12111013011     Washet     POM       121110131011     Washet     POM       12111057058     Sprayet     POM       12111017050     Pownen     POM       121010471058     Poll-down Hose Assembly     POM       12101047005801     Pul-down Hose Assembly                                                                                                                                                                                                                | 11 | 121010221021  | Accessories bag         | Aluminium Alloy | 1   |
| 121010481008     Mounting threaded pipe     Aluminium Alloy       121010211001     Nut     PA66+30%GF        121010281001     Washer     EVA        121010281001     Washer     EVA        121010281001     Washer     PA66+30%GF        121010281001     Washer     POM         1211010511057     Body     Zinc Alloy         121110131011     Washer     POM          121110131011     Spindle     Aluminum Alloy                                                                                                                                                                                                                                                                                                                                                                                                                                                                                                                                                                                                                                                                                                             | 10 | 113110411013  | Stabilizer gasket       | POM_CF2001      | 1   |
| 121010211001     Nut     PA66+30%GF       121010281001     Washer     EVA       121010281001     Washer     EVA       121010211057     Body     Zinc Alloy       121010511057     Body     Zinc Alloy       12101011010     Washer     POM       12110131011     Washer     POM       12111057058     Spindle     Aluminium Alloy       121110570058     Spirayer     ABS       121110570058     Spirayer     POM       121110570058     Spirayer     ABS       121010471058     Pul-down Hose Assembly     TPE+PA       999910060801     Pull-down Hose Assembly     TPE+PA                                                                                                                                                                                                                                                                                                                                                                                                                                                                                                                                                    | 6  | 121010481008  | Mounting threaded pipe  | Aluminium Alloy | 1   |
| 121010281001     Washer     EVA       121010211057     Body     Zinc Alloy       121110131011     Washer     POM       121110131011     Washer     POM       121110131011     Spindle     Aluminum Alloy       121110570058     Sprayer     ABS       121110570058     Sprayer     ABS       121110570058     Sprayer     ABS       121110570058     Sprayer     ABS       121100471058     Sprayer     ABS       121010471058     Sprayer     ABS       121010471058     Shalet     ABS       121010471058     Shalet     POM       121010471058     Shalet     POM                                                                                                                                                                                                                                                                                                                                                                                                                                                                                                                                                            | 8  | 121010211001  | Nut                     | PA66+30%GF      | 1   |
| 121010511057     Body     Zinc Alloy     Zinc Alloy< | 7  | 121010281001  | Washer                  | EVA             | 1   |
| 121110131011     Washer     POM       121010211015     Spindle     Aluminium Alloy       121110570058     Sprayer     ABS       121010471058     Sprayer     ABS       999910060801     Pull-down Hose Assembly     TPE+PA       DWGNO.     NAME     MATEMAL                                                                                                                                                                                                                                                                                                                                                                                                                                                                                                                                                                                                                                                                                                        | 9  | 121010511057  | Body                    | Zinc Alloy      | 1   |
| 121010211015     Spindle     Aluminium Alloy       121110570058     Sprayer     ABS       121110570058     Sprayer     ABS       121010471058     Sprayer     POM       999910060801     Pull-down Hose Assembly     TPE+PA       DWGNO.     NAME     MATERIAL                                                                                                                                                                                                                                                                                                                                                                                                                                                                                                                                                                                                                                                                                                                                                                                                                                                                  | S  | 121110131011  | Washer                  | POM             | 1   |
| 121110570058     Sprayer     ABS       121010471058     Gasket     POM       999910060801     Pull-down Hose Assembly     TPE+PA       DWGNO.     NAME     MATELIAN                                                                                                                                                                                                                                                                                                                                                                                                                                                                                                                                                                                                                                                                                                                                                                                                                                                                                                                                                             | 4  | 121010211015  | Spindle                 | Aluminium Alloy | 1   |
| 121010471058 Gasket POM   999910060801 Pull-down Hose Assembly TPE+PA   DWGNO. NAME MATERIAL                                                                                                                                                                                                                                                                                                                                                                                                                                                                                                                                                                                                                                                                                                                                                                                                                                                                                                                                                                                                                                    | 3  | 121110570058  | Sprayer                 | ABS             | 1   |
| 999910060801 Pull-down Hose Assembly TPE+PA TPE+PA DWGNO. NAME MATERIAL                                                                                                                                                                                                                                                                                                                                                                                                                                                                                                                                                                                                                                                                                                                                                                                                                                                                                                                                                                                                                                                         | 2  | 121010471058  | Gasket                  | POM             | 1   |
| DWG.NO. NAME MATERIAL                                                                                                                                                                                                                                                                                                                                                                                                                                                                                                                                                                                                                                                                                                                                                                                                                                                                                                                                                                                                                                                                                                           | 1  | 999910060801  | Pull-down Hose Assembly | TPE+PA          | 1   |
| _                                                                                                                                                                                                                                                                                                                                                                                                                                                                                                                                                                                                                                                                                                                                                                                                                                                                                                                                                                                                                                                                                                                               | N  | DWG.NO.       | NAME                    | MATERIAL        | QTY |