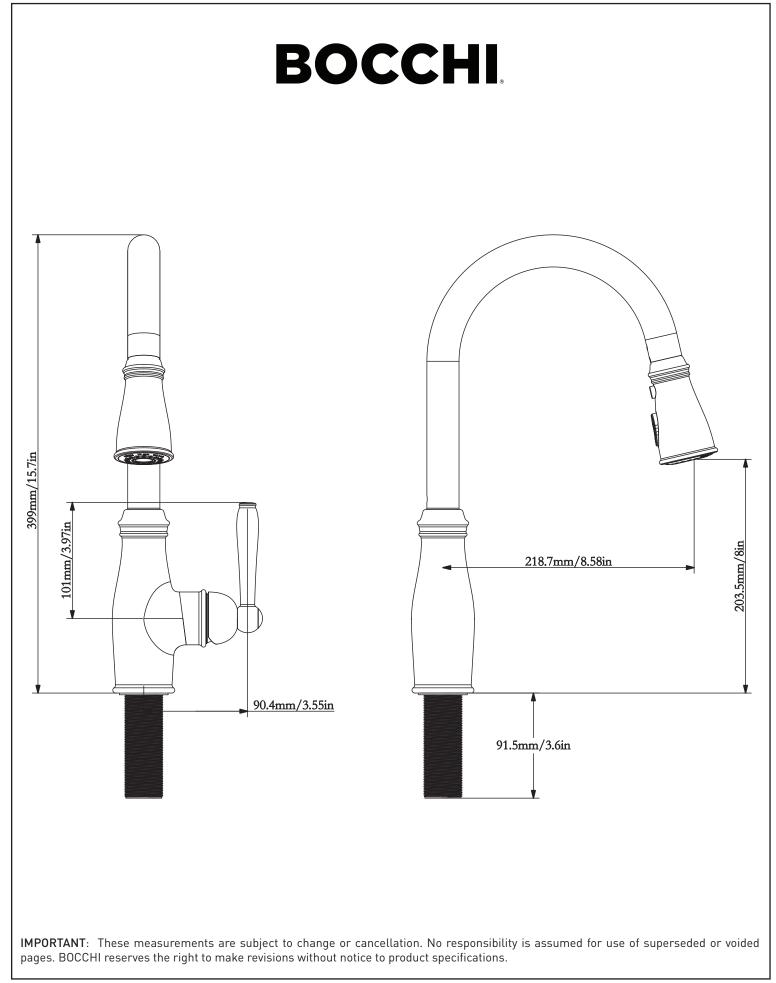

#### DIMENSIONS:

Spout length = 8.58 in (218.7 mm) Spout height = 8 in (203.5 mm) Overall Faucet height = 15.7 in (399 mm)

**IMPORTANT**: These measurements are subject to change or cancellation. No responsibility is assumed for use of superseded or voided pages. BOCCHI reserves the right to make revisions without notice to product specifications.